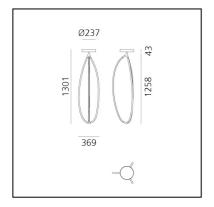

#### **DIMENSIONS**

Width: cm 36.9
Height: cm 130.1
Base Width: cm 4.3
Base Diameter: cm 23.7