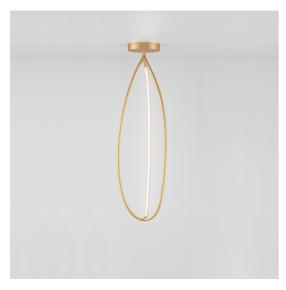

# Arrival 130 ceiling - Brass - APP Compatible

Ludovica + Roberto Palomba

# **DESCRIPTION**

Arrival is a complete lamp family with dynamic, flowing shapes that sculpt light with delicate, graphic lines. Branching out from a central joint, common to all the different versions, each model has three arms that form a soft, organic geometric shape through a profile that is both light and structure. Each element has a section that leaves the aluminium profile visible from the outside while generating a light-diffusing surface inside.

The resulting elements blend into spaces with a presence that is discreet yet distinctive thanks to the shape and quality of the softly diffused light.

These are elegant lighting tools, perfect for use in multiple series or for combining the different versions together depending on the requirements of the installation spaces.

#### **FEATURES**

- Article Code: 1555010APP

Colour: BrassInstallation: Ceiling

Material: Aluminium, siliconeSeries: Design Collection

- design by: Ludovica + Roberto Palomba